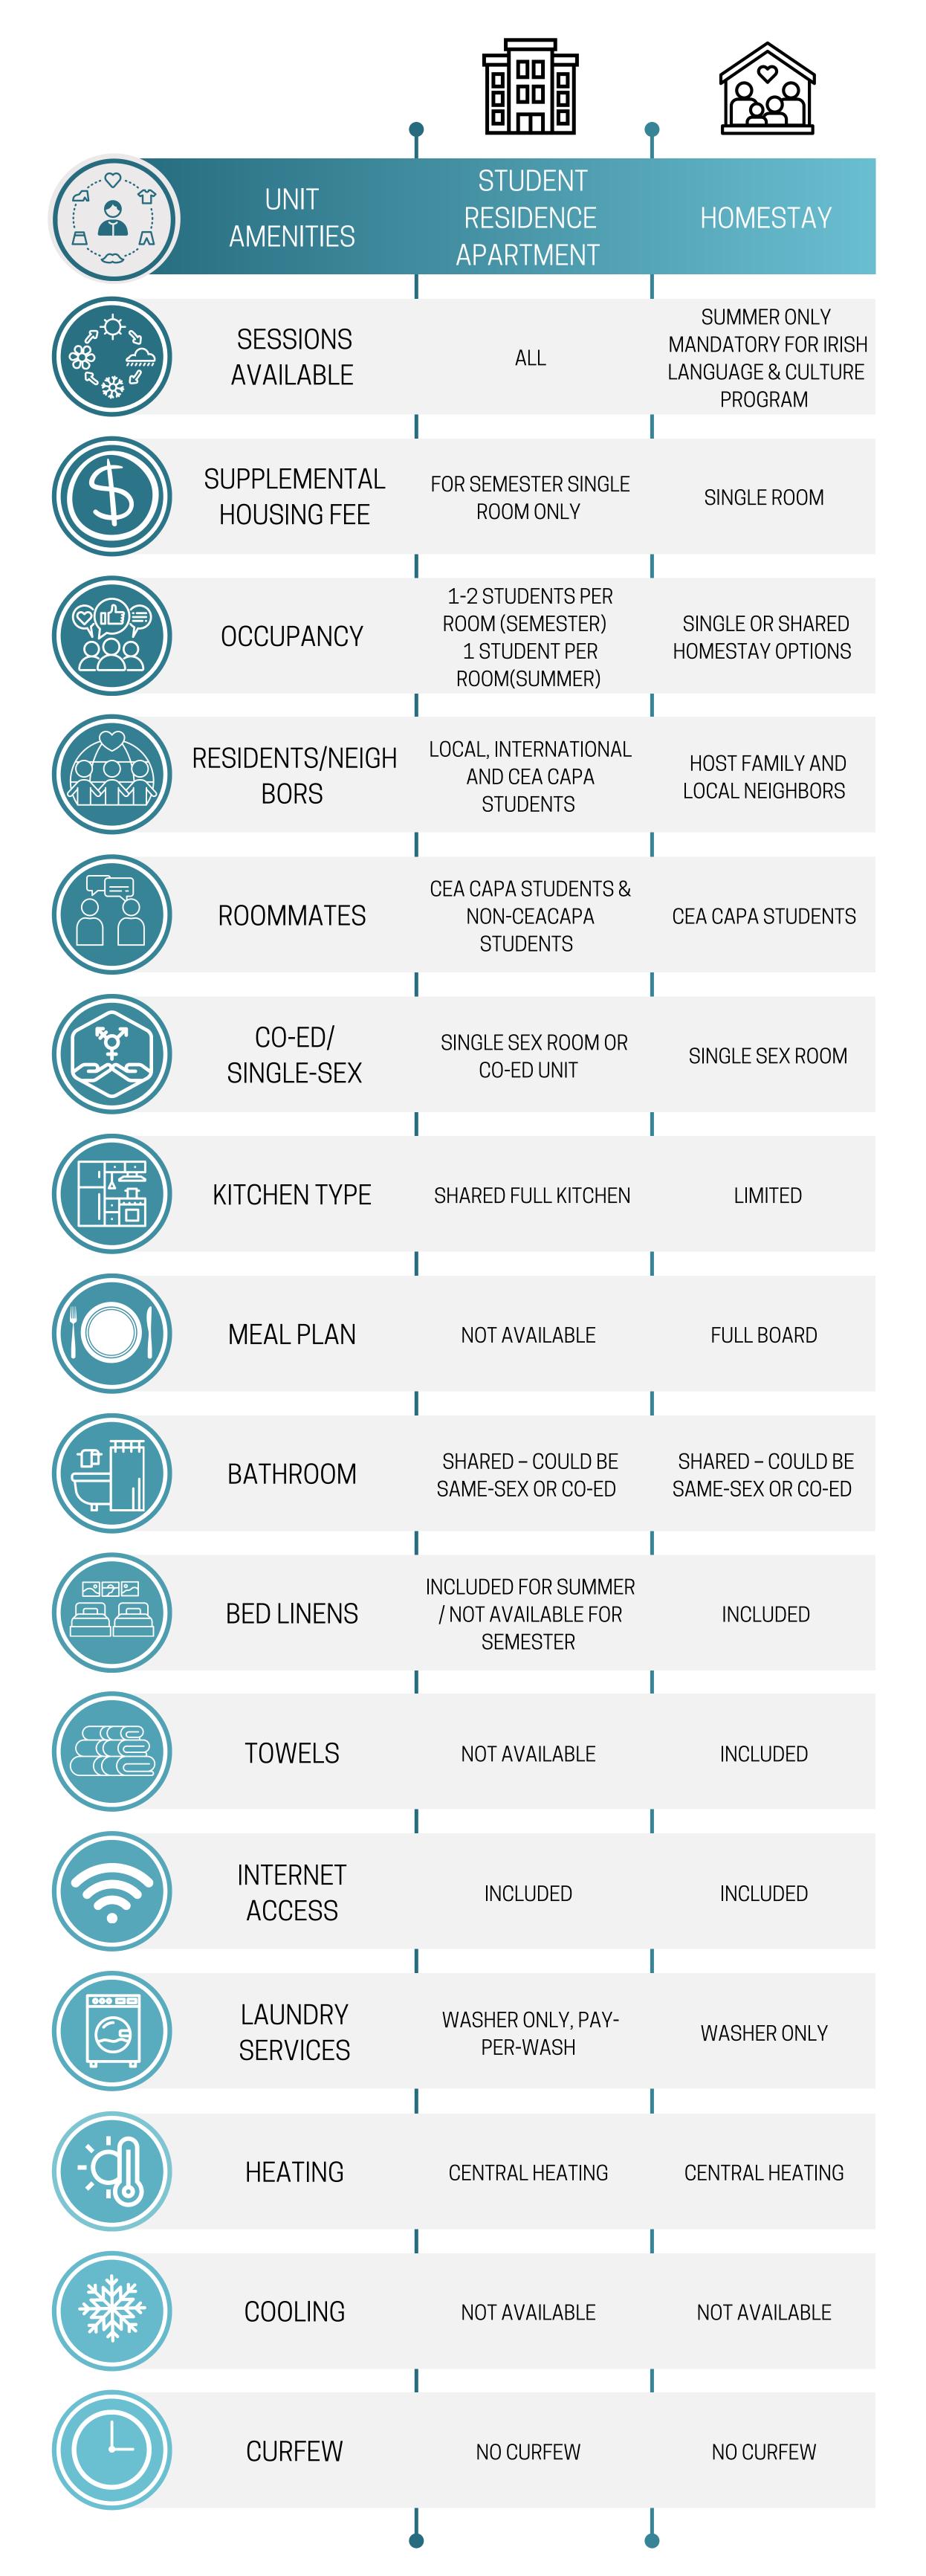

## GALWAY HOUSING COMPARISON CHART

CEA CAPA offers the housing options listed below in Galway. Every attempt will be made to match each student's preferences with our housing options; however, housing preferences cannot be guaranteed as roommate and housing assignments are based upon availability, date of confirmation, and other factors. We encourage you to apply early as it will assist us in organizing your housing arrangements.