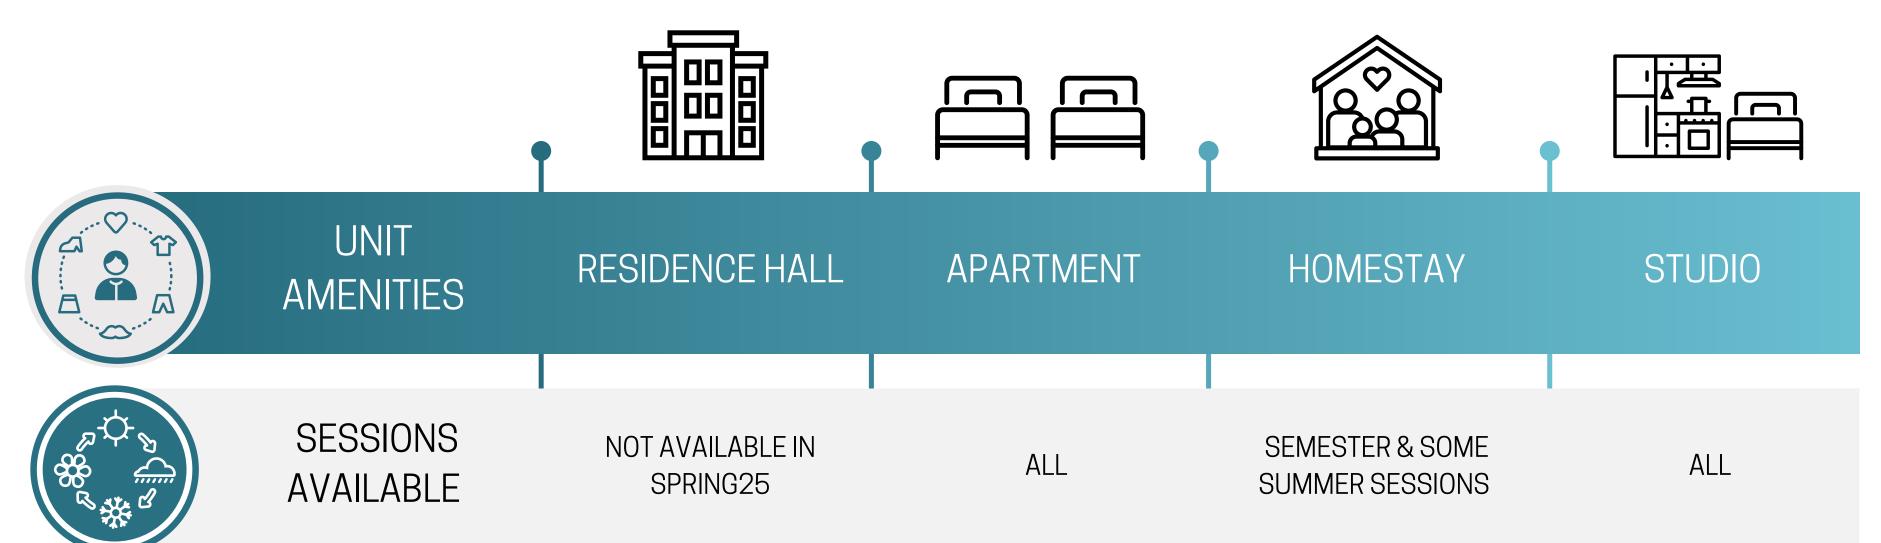

## PARIS HOUSING COMPARISON CHART

CEA CAPA offers the housing options listed below in Paris. Every attempt will be made to match each student's preferences with our housing options; however, housing preferences cannot be guaranteed as roommate and housing assignments are based upon availability, date of confirmation, and other factors. We encourage you to apply early as it will assist us in organizing your housing arrangements.

| 741 |                             |                                                                                                   |                                                 |                                                               |                                              |
|-----|-----------------------------|---------------------------------------------------------------------------------------------------|-------------------------------------------------|---------------------------------------------------------------|----------------------------------------------|
|     | SUPPLEMENTAL<br>HOUSING FEE | NO                                                                                                | YES                                             | YES                                                           | SHARED BEDROOM: NO<br>PRIVATE BEDROOM: YES   |
|     | OCCUPANCY                   | 2-4 PER ROOM                                                                                      | 2-3 PER ROOM/ 2-8 PER<br>APARTMENT              | 1 PER ROOM/ 1-2 PER<br>HOMESTAY                               | 1-3 PER STUDIO                               |
|     | RESIDENTS/<br>NEIGHBORS     | INTERNATIONAL, LOCAL<br>AND CEA CAPA<br>STUDENTS                                                  | LOCAL NEIGHBORS                                 | LOCAL NEIGHBORS                                               | INTERNATIONAL, LOCAL,<br>& CEA CAPA STUDENTS |
|     | ROOMMATES                   | INTERNATIONAL, LOCAL<br>AND CEA CAPA<br>STUDENTS                                                  | CEA CAPA STUDENTS                               | INTERNATIONAL AND CEA<br>CAPA STUDENTS                        | CEA CAPA STUDENTS                            |
|     | CO-ED/<br>SINGLE-SEX        | SINGLE-SEX UNIT, CO-ED<br>BUILDING                                                                | SINGLE-SEX UNIT, CO-ED<br>BUILDING              | SINGLE SEX ROOM, CO-<br>ED HOMESTAY                           | SINGLE-SEX UNIT, CO-ED<br>BUILDING           |
|     | KITCHEN TYPE                | SHARED FULL KITCHEN                                                                               | SHARED FULL KITCHEN<br>OR SHARED<br>KITCHENETTE | SHARED FULL KITCHEN                                           | KITCHENETTE                                  |
|     | MEAL PLAN                   | NOT AVAILABLE                                                                                     | NOT AVAILABLE                                   | PARTIAL REFER TO<br>HOUSING OVERVIEW FOR<br>MEAL PLAN DETAILS | NOT AVAILABLE                                |
|     | BATHROOM                    | SHARED -<br>POTENTIALLY CO-ED NOT<br>GUARANTEED                                                   | SHARED - SINGLE SEX                             | SHARED -<br>POTENTIALLY CO-ED NOT<br>GUARANTEED               | IN-SUITE BATHROOM                            |
|     | BED LINENS                  | PARTIAL SOME LOCATIONS<br>WILL SUPPLY ONLY LIMITED<br>LINENS.SEE HOUSING<br>OVERVIEW FOR DETAILS. | INCLUDED                                        | INCLUDED                                                      | INCLUDED                                     |
|     | TOWELS                      | NOT AVAILABLE                                                                                     | INCLUDED                                        | NOT AVAILABLE                                                 | INCLUDED                                     |
|     | INTERNET<br>ACCESS          | INCLUDED                                                                                          | INCLUDED                                        | INCLUDED                                                      | INCLUDED                                     |
|     | LAUNDRY<br>SERVICES         | WASHER AND DRYER,<br>PAY-PER- WASH                                                                | LAUNDRY AT LOCAL<br>LAUNDROMAT                  | WASHER ONLY                                                   | WASHER AND DRYER,<br>PAY-PER-WASH            |
|     |                             |                                                                                                   |                                                 |                                                               |                                              |