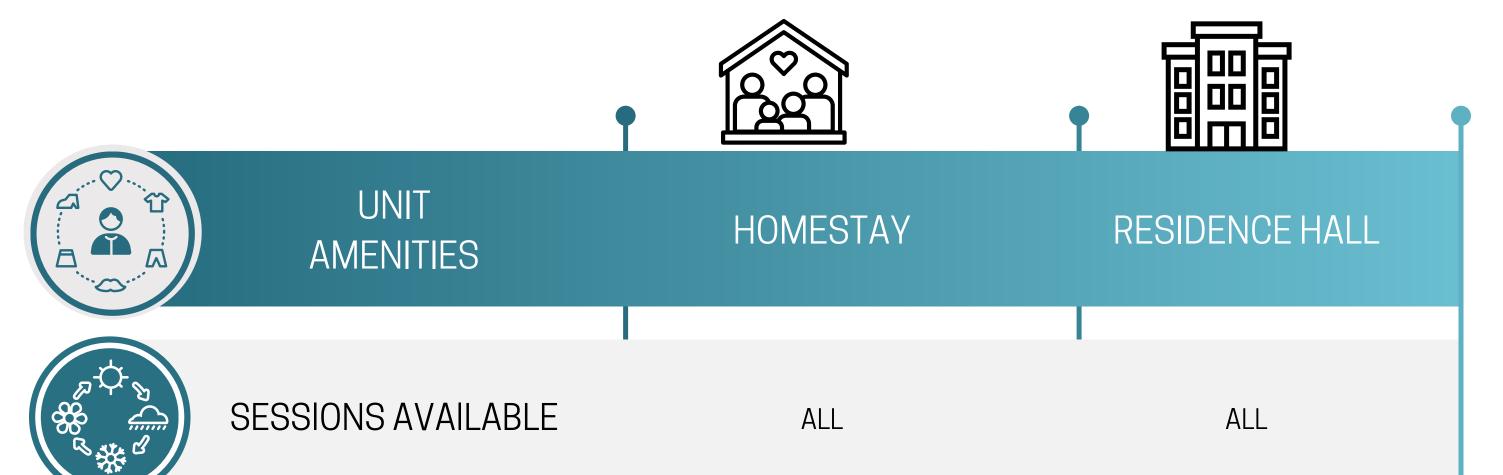

| SUPPLEMENTAL<br>HOUSING FEE | SINGLE ROOM ONLY                              | SINGLE ROOM ONLY                                           |
|-----------------------------|-----------------------------------------------|------------------------------------------------------------|
| OCCUPANCY                   | TYPICALLY 1-2 PER ROOM / 1-2<br>PER HOMESTAY  | 1-2 PER ROOM / 5-10 PER UNIT                               |
| RESIDENTS/<br>NEIGHBORS     | TYPICALLY CEA CAPA<br>STUDENTS/SPANISH FAMILY | LOCAL & INTERNATIONAL<br>STUDENTS AND CEA CAPA<br>STUDENTS |
| ROOMMATES                   | CEA CAPA STUDENTS                             | SPANISH, INTERNATIONAL & CEA<br>CAPA STUDENTS              |
| CO-ED/<br>SINGLE-SEX        | SINGLE GENDER OR CO-ED UNIT                   | SINGLE GENDER OR CO-ED UNIT /<br>CO-ED BUILDING            |
| KITCHEN TYPE                | LIMITED                                       | LIMITED                                                    |
| MEAL PLAN                   | INCLUDED                                      | INCLUDED                                                   |
| BATHROOM                    | SHARED                                        | SHARED                                                     |
| BED LINENS                  | INCLUDED                                      | INCLUDED                                                   |
| TOWELS                      | INCLUDED                                      | INCLUDED                                                   |
| INTERNET<br>ACCESS          | INCLUDED                                      | INCLUDED                                                   |
| LAUNDRY<br>SERVICES         | WASHING SERVICE INCLUDED                      | WASHING SERVICE INCLUDED                                   |
| HEATING                     | SPACE HEATERS PROVIDED                        | SPACE HEATERS PROVIDED                                     |