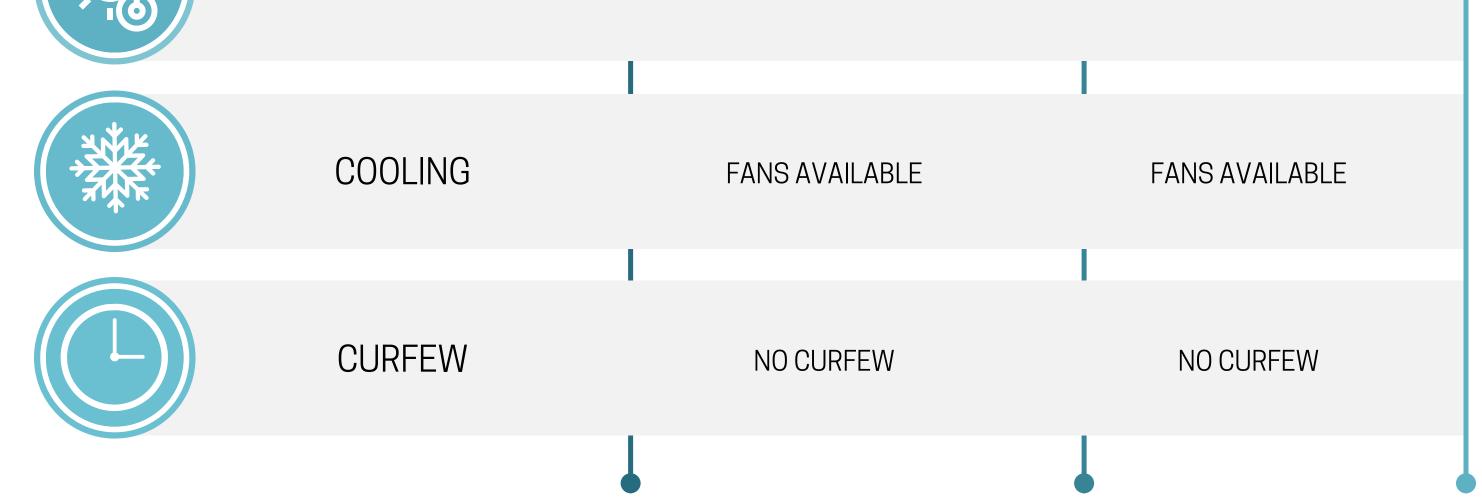

| SUPPLEMENTAL<br>HOUSING FEE | SINGLE ROOM ONLY                              | SINGLE ROOM ONLY                                           |
|-----------------------------|-----------------------------------------------|------------------------------------------------------------|
| OCCUPANCY                   | TYPICALLY 1-2 PER ROOM / 1-2<br>PER HOMESTAY  | 1-2 PER ROOM / 5-10 PER UNIT                               |
| RESIDENTS/<br>NEIGHBORS     | TYPICALLY CEA CAPA<br>STUDENTS/SPANISH FAMILY | LOCAL & INTERNATIONAL<br>STUDENTS AND CEA CAPA<br>STUDENTS |
| ROOMMATES                   | CEA CAPA STUDENTS                             | SPANISH, INTERNATIONAL & CEA<br>CAPA STUDENTS              |
| CO-ED/<br>SINGLE-SEX        | SINGLE GENDER OR CO-ED UNIT                   | SINGLE GENDER OR CO-ED UNIT /<br>CO-ED BUILDING            |
| KITCHEN TYPE                | LIMITED                                       | LIMITED                                                    |
| MEAL PLAN                   | INCLUDED                                      | INCLUDED                                                   |
| BATHROOM                    | SHARED                                        | SHARED                                                     |
| BED LINENS                  | INCLUDED                                      | INCLUDED                                                   |
| TOWELS                      | INCLUDED                                      | INCLUDED                                                   |
| INTERNET<br>ACCESS          | INCLUDED                                      | INCLUDED                                                   |
| LAUNDRY<br>SERVICES         | WASHING SERVICE INCLUDED                      | WASHING SERVICE INCLUDED                                   |
| HEATING                     | SPACE HEATERS PROVIDED                        | SPACE HEATERS PROVIDED                                     |