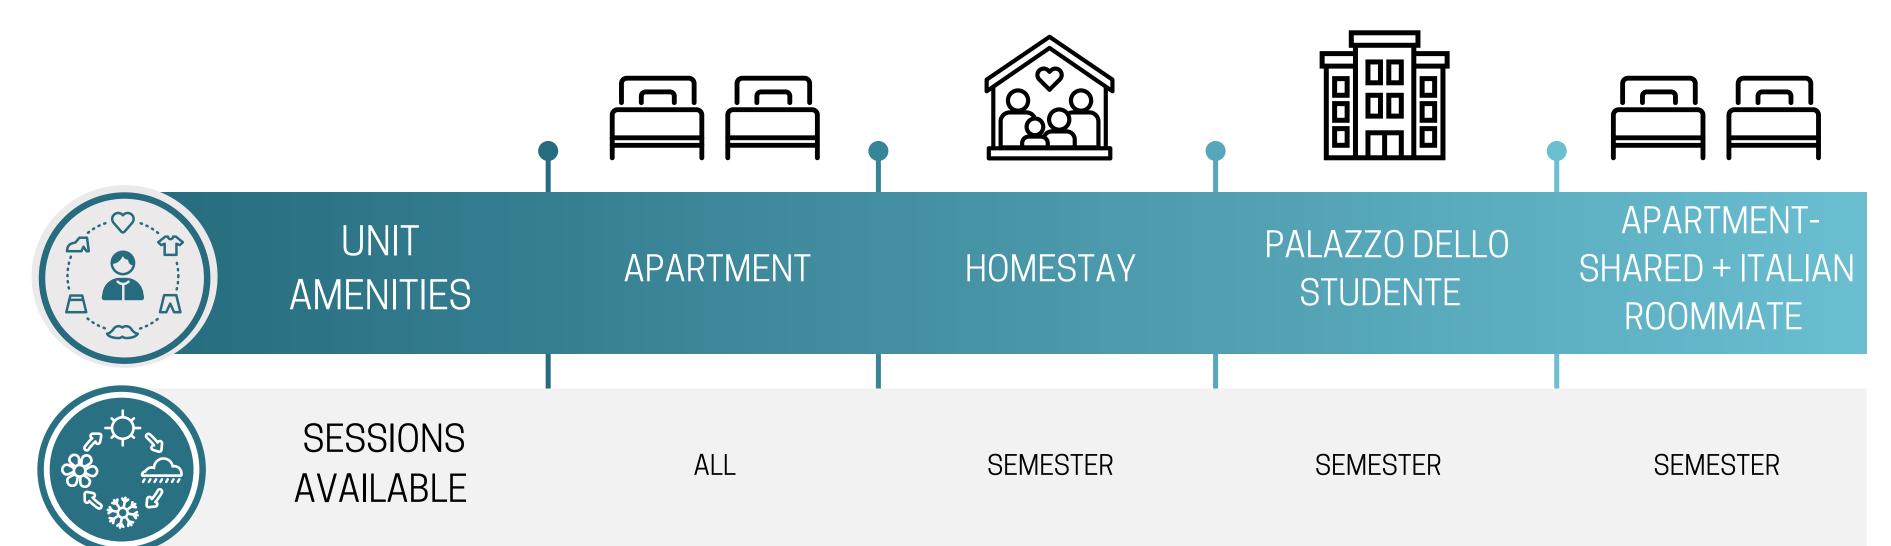

## FLORENCE HOUSING COMPARISON CHART

CEA CAPA offers the housing options listed below in Florence. Every attempt will be made to match each student's preferences with our housing options; however, housing preferences cannot be guaranteed as roommate and housing assignments are based upon availability, date of confirmation, and other factors. We encourage you to apply early as it will assist us in organizing your housing arrangements.

| SUPPLEMENTAL<br>HOUSING FEE | SINGLE ROOM:<br>YES SHARED ROOM: NO                                           | YES                                                                   | YES                                                              | YES                                                                   |
|-----------------------------|-------------------------------------------------------------------------------|-----------------------------------------------------------------------|------------------------------------------------------------------|-----------------------------------------------------------------------|
| OCCUPANCY                   | 1-3 PER ROOM/2-12 PER<br>APARTMENT (USUALLY 2-<br>10 WITH RARE<br>EXCEPTIONS) | 1-2 PER ROOM/1-2 PER<br>HOMESTAY                                      | 1 STUDENT PER ROOM                                               | 1-3 PER ROOM/3-5 PER<br>APARTMENT                                     |
| RESIDENTS/<br>NEIGHBORS     | LOCAL NEIGHBORS AND<br>INTERNATIONAL OR<br>OTHER CEA CAPA<br>STUDENTS         | LOCAL NEIGHBORS AND<br>INTERNATIONAL OR<br>OTHER CEA CAPA<br>STUDENTS | INTERNATIONAL<br>STUDENTS, TOURISTS<br>AND TRAVELLING<br>WORKERS | LOCAL NEIGHBORS AND<br>INTERNATIONAL OR<br>OTHER CEA CAPA<br>STUDENTS |
| ROOMMATES                   | CEA CAPA STUDENTS                                                             | CEA CAPA STUDENTS                                                     | N/A                                                              | CEA CAPA STUDENTS<br>AND 1 ITALIAN STUDENT<br>ROOMMATE *              |
| CO-ED/<br>SINGLE-SEX        | SINGLE-SEX ONLY<br>(WITHIN BEDROOMS)                                          | SINGLE-SEX ONLY<br>(WITHIN BEDROOMS)                                  | N/A                                                              | CO-ED; SINGLE-SEX ONLY<br>(WITHIN BEDROOMS)                           |
| KITCHEN TYPE                | SHARED FULL KITCHEN                                                           | LIMITED                                                               | COMMUNAL FULL<br>KITCHEN                                         | SHARED FULL KITCHEN                                                   |
| MEAL PLAN                   | NOT AVAILABLE                                                                 | BREAKFAST & DINNER<br>PROVIDED 7 DAYS/WEEK                            | LIMITED                                                          | NOT AVAILABLE                                                         |
| BATHROOM                    | SHARED - SINGLE-SEX                                                           | SHARED -<br>POTENTIALLY CO-ED NOT<br>GUARANTEED                       | PRIVATE                                                          | SHARED - SINGLE-SEX                                                   |
| BED LINENS                  | INCLUDED                                                                      | INCLUDED                                                              | INCLUDED                                                         | INCLUDED                                                              |
| TOWELS                      | NOT INCLUDED                                                                  | INCLUDED                                                              | INCLUDED                                                         | NOT INCLUDED                                                          |
| INTERNET<br>ACCESS          | INCLUDED: GUARANTEED<br>ONLY IN COMMON AREAS.                                 | INCLUDED                                                              | INCLUDED                                                         | INCLUDED: GUARANTEED<br>ONLY IN COMMON AREAS.                         |
| LAUNDRY<br>SERVICES         | WASHER ONLY                                                                   | WASHER ONLY                                                           | SHARED LAUNDRY<br>FACILITIES                                     | WASHER ONLY                                                           |
|                             |                                                                               |                                                                       |                                                                  |                                                                       |