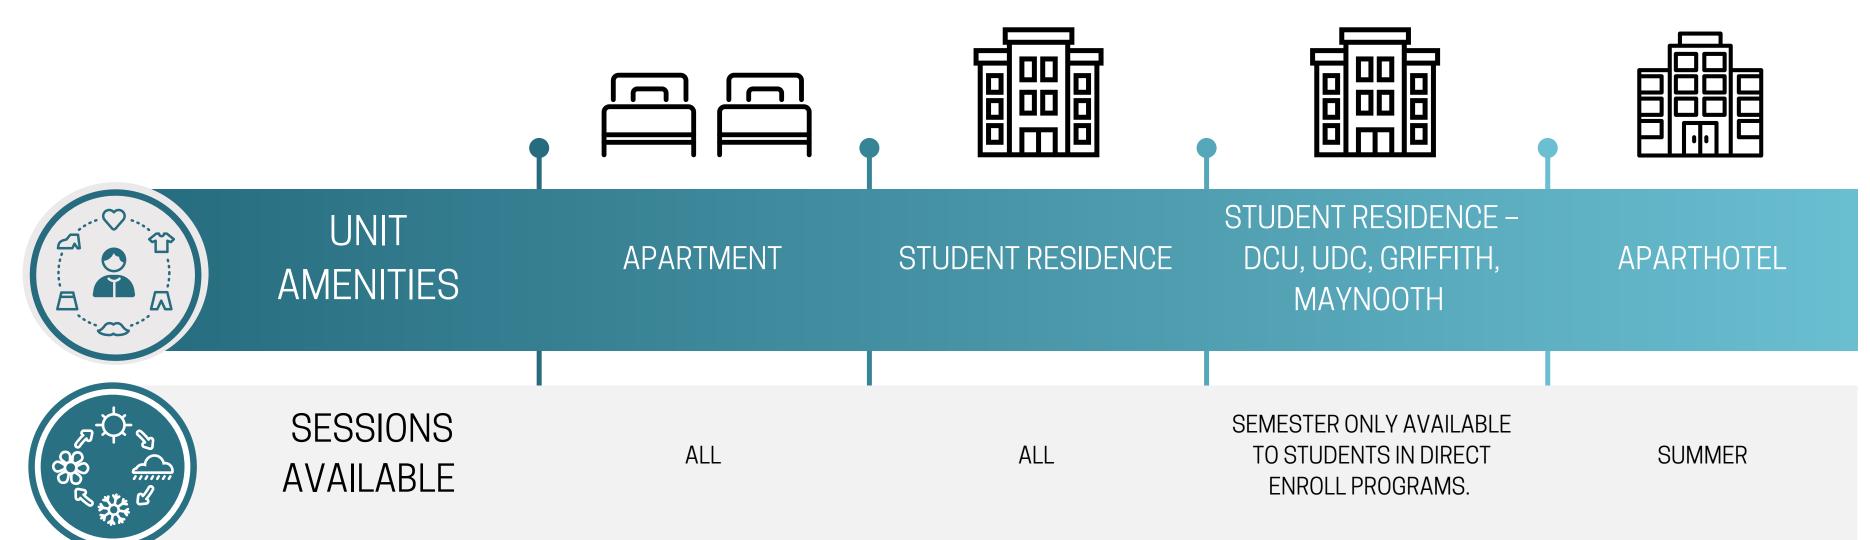

## DUBLIN HOUSING COMPARISON CHART

CEA CAPA offers the housing options listed below in Dublin. Every attempt will be m ade to match each student's preferences with our housing options; however, housing preferences cannot be guaranteed as roommate and housing assignments are based upon availability, date of confirmation, and other factors. We encourage you to apply early as it will assist us in organizing your housing arrangements.

| 741 |                             |                                                                                              |                                                                    |                                                                    |                                                           |
|-----|-----------------------------|----------------------------------------------------------------------------------------------|--------------------------------------------------------------------|--------------------------------------------------------------------|-----------------------------------------------------------|
|     | SUPPLEMENTAL<br>HOUSING FEE | SHARED ROOM: NO<br>SINGLE ROOM: YES                                                          | NO                                                                 | SOME HOUSING OPTIONS MAY<br>CARRY A SUPPLEMENTAL FEE               | NO                                                        |
|     | OCCUPANCY                   | 1-2 PER ROOM/2-6 PER<br>APARTMENT                                                            | 1 PER ROOM / 4-8 PER UNIT                                          | 1-2 PER ROOM                                                       | 2 PER ROOM                                                |
|     | RESIDENTS/<br>NEIGHBORS     | LOCAL NEIGHBORS AND/OR<br>CEA CAPA STUDENTS                                                  | CEA CAPA STUDENTS,<br>INTERNATIONAL STUDENTS,<br>OR LOCAL STUDENTS | INTERNATIONAL OR LOCAL<br>STUDENTS ONLY                            | CEA CAPA STUDENTS,<br>INTERNATIONAL STUDENTS,<br>TOURISTS |
|     | ROOMMATES                   | CEA CAPA STUDENTS                                                                            | CEA CAPA STUDENTS,<br>INTERNATIONAL STUDENTS,<br>OR LOCAL STUDENTS | CEA CAPA STUDENTS,<br>INTERNATIONAL STUDENTS,<br>OR LOCAL STUDENTS | CEA CAPA STUDENTS                                         |
|     | CO-ED/<br>SINGLE-SEX        | SINGLE SEX ROOM AND CO-ED<br>UNIT                                                            | SINGLE SEX OR CO-ED UNIT                                           | SINGLE SEX OR CO-ED UNIT                                           | CO-ED BUILDING                                            |
|     | KITCHEN TYPE                | SHARED FULL KITCHEN                                                                          | SHARED FULL KITCHEN                                                | SHARED FULL KITCHEN                                                | SHARED SMALL KITCHENETTE                                  |
|     | MEAL PLAN                   | NOT AVAILABLE                                                                                | NOT AVAILABLE                                                      | NOT AVAILABLE                                                      | NOT AVAILABLE                                             |
|     | BATHROOM                    | SHARED - CO-ED NOT<br>GUARANTEED THAT YOU'LL<br>HAVE A CO-ED BATHROOM,<br>BUT IT'S POSSIBLE. | ENSUITE                                                            | SHARED                                                             | SHARED                                                    |
|     | BED LINENS                  | INCLUDED                                                                                     | INCLUDED                                                           | NOT AVAILABLE                                                      | INCLUDED                                                  |
|     | TOWELS                      | NOT AVAILABLE                                                                                | NOT AVAILABLE                                                      | NOT AVAILABLE                                                      | INCLUDED                                                  |
|     | INTERNET<br>ACCESS          | INCLUDED                                                                                     | INCLUDED                                                           | INCLUDED                                                           | INCLUDED                                                  |
|     | LAUNDRY<br>SERVICES         | WASHER ONLY                                                                                  | WASHER AND DRYER, PAY-<br>PER-WASH                                 | WASHER AND DRYER, PAY-<br>PER-WASH                                 | WASHER AND DRYER, PAY-<br>PER-WASH                        |
|     |                             | ·                                                                                            |                                                                    |                                                                    |                                                           |

| HEATING | SPACE HEATERS PROVIDED | CENTRAL HEATING | CENTRAL HEATING | CENTRAL HEATING  |
|---------|------------------------|-----------------|-----------------|------------------|
|         |                        |                 |                 |                  |
| COOLING | FANS PROVIDED          | NOT AVAILABLE   | NOT AVAILABLE   | AIR CONDITIONING |
|         |                        |                 |                 |                  |
| CURFEW  | NO CURFEW              | NO CURFEW       | NO CURFEW       | NO CURFEW        |
|         |                        |                 |                 |                  |