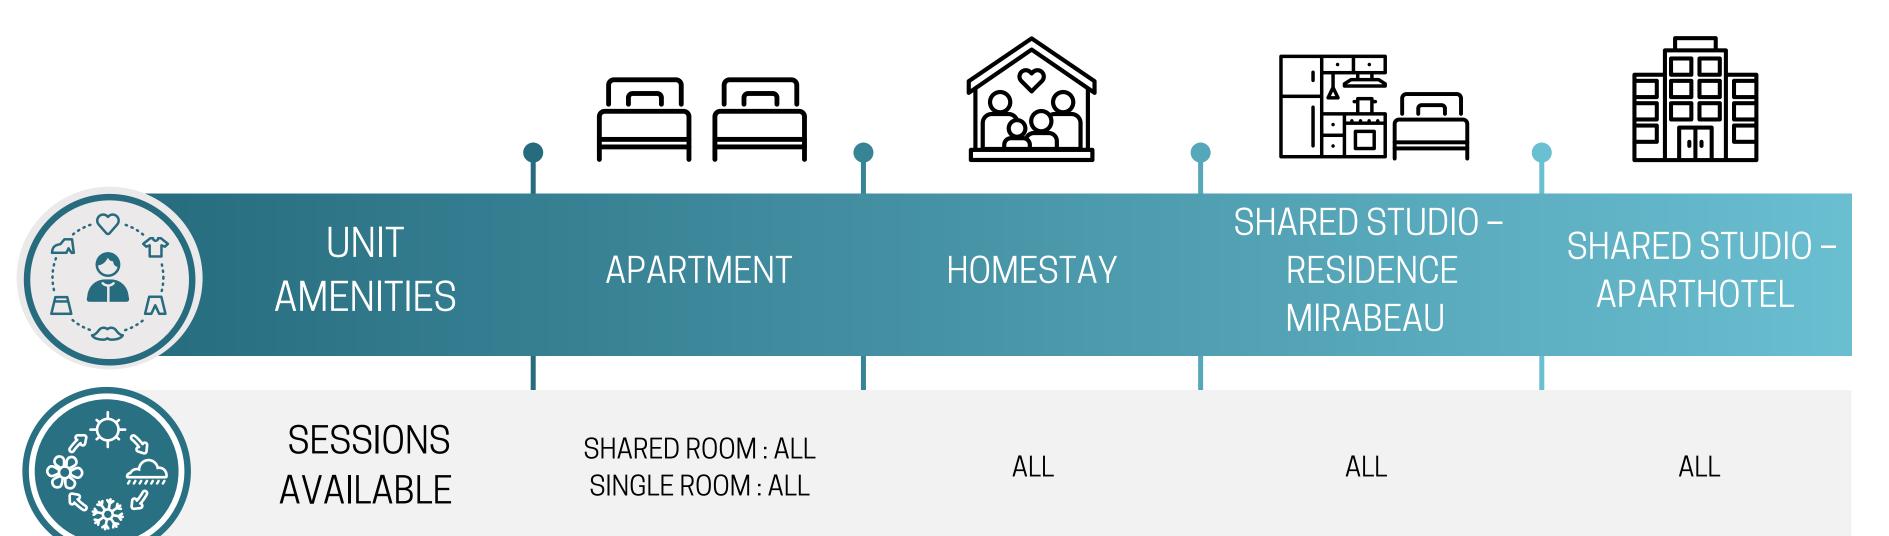

| <u>Syte</u> |                             |                                                                |                                                         |                                                                |                                  |
|-------------|-----------------------------|----------------------------------------------------------------|---------------------------------------------------------|----------------------------------------------------------------|----------------------------------|
|             | SUPPLEMENTAL<br>HOUSING FEE | YES                                                            | YES                                                     | NO                                                             | YES                              |
|             | OCCUPANCY                   | 1-2 PER ROOM                                                   | 1 PER ROOM/1-3 PER<br>HOMESTAY                          | 2 PER ROOM                                                     | 2 PER ROOM                       |
|             | RESIDENTS/<br>NEIGHBORS     | LOCAL NEIGHBORS                                                | LOCAL NEIGHBORS                                         | FRENCH<br>AND INTERNATIONAL<br>STUDENTS                        | TOURISTS AND<br>STUDENTS         |
|             | ROOMMATES                   | CEA CAPA STUDENTS                                              | CEA CAPA STUDENTS OR<br>OTHER INTERNATIONAL<br>STUDENTS | CEA CAPA STUDENTS                                              | CEA CAPA STUDENTS                |
|             | CO-ED/<br>SINGLE-SEX        | SINGLE SEX OR CO-ED<br>UNIT                                    | SINGLE SEX OR CO-<br>ED UNIT                            | SINGLE SEX                                                     | SINGLE SEX                       |
|             | KITCHEN TYPE                | SHARED FULL KITCHEN                                            | LIMITED                                                 | SMALL KITCHEN                                                  | KITCHENETTE                      |
|             | MEAL PLAN                   | NOT AVAILABLE                                                  | INCLUDED (7<br>BREAKFASTS & 5<br>EVENING MEALS)         | NOT AVAILABLE                                                  | NOT AVAILABLE                    |
|             | BATHROOM                    | SHARED                                                         | SHARED -<br>POTENTIALLY CO-ED, NOT<br>GUARANTEED        | SHARED                                                         | SHARED                           |
|             | BED LINENS                  | PARTIAL: SOME<br>LOCATIONS WILL SUPPLY<br>ONLY LIMITED LINENS. | INCLUDED                                                | PARTIAL: SOME<br>LOCATIONS WILL SUPPLY<br>ONLY LIMITED LINENS. | INCLUDED                         |
|             | TOWELS                      | NOT AVAILABLE                                                  | NOT AVAILABLE                                           | NOT AVAILABLE                                                  | AVAILABLE                        |
|             | INTERNET<br>ACCESS          | INCLUDED                                                       | INCLUDED                                                | INCLUDED                                                       | INCLUDED                         |
|             | LAUNDRY<br>SERVICES         | WASHER ONLY                                                    | WASHER ONLY                                             | IN BUILDING<br>PAYING LAUNDROMAT                               | IN BUILDING<br>PAYING LAUNDROMAT |
|             |                             |                                                                |                                                         |                                                                |                                  |

| HEATING | CENTRAL HEATING<br>OR SPACE HEATERS<br>PROVIDED | CENTRAL HEATING<br>OR SPACE HEATERS<br>PROVIDED | CENTRAL HEATING<br>OR SPACE HEATERS<br>PROVIDED | CENTRAL HEATING |
|---------|-------------------------------------------------|-------------------------------------------------|-------------------------------------------------|-----------------|
|         |                                                 |                                                 |                                                 |                 |
| COOLING | FANS PROVIDED                                   | NOT AVAILABLE                                   | FANS PROVIDED                                   | A/C             |
|         |                                                 |                                                 |                                                 |                 |
| CURFEW  | NO CURFEW                                       | NO CURFEW                                       | NO CURFEW                                       | NO CURFEW       |
|         |                                                 |                                                 |                                                 |                 |